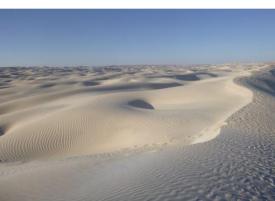

#### ✓ Hike across White desert (6 hours)

**№** White Desert

We have a long hike in a wonderful and unexpected landscape. We start from our campsite where the sand is rather beige and we walk across small rocky plateau, sandy valleys, and dune areas. The more we walk the whiter is getting the sand. Finaly we discover wonderful pure white sand dunes. Irreal landscape... We walk across the dunes and arrive to the sea around noon... We set up our camp, have lunch, and enjoy swimming in the indian ocean. Late afternoon, we start walking again across white sand dunes to enjoy sunset.

### Camping in the White desert, next to the sea

Unusual landscape : on one side we have pure white dunes, whereas on the other side we have the Indian Ocean... Individual camping tent

Breakfast - Lunch - Dinner