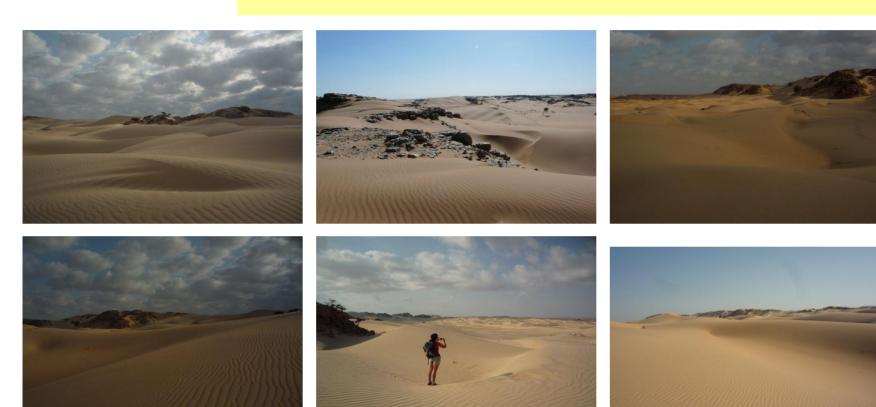

# ស្តែ ស្ត្រី Camping between black rocks and white sanddunes Individual camping tent

WHITE DESERT 4 / 10

DAY 2

₽ White Desert

02/12/2024

✓ Hike in the surroundings of the White Desert (6 hours)

First hike in this very diverse desert! We leave the camp early morning for a loop hike that will take us back to the camp around noon: rocky hills covered by white and beige sand, sparse vegetation, camps of bedouin breeders, and sometimes views over the Indian Ocean over the horizon. After lunch, we spend early afternoon under the shade. Late afternoon we go for another walk, shorter, to enjoy the landscape under the warm light of the setting sun. Finally we have a good dinner and enjoy a night under the stars (...or the moon?!...)

#### ✓ Hike across sand dunes and rocky outcrops (6 hours)

**₩** White Desert

A very beautifull day: we walk across sand dunes and meet on the way many rocky outcrops. The sand is sometimes red, and sometimes white. We arrive at our camp around noon and enjoy some rest under the shade. Late afternoon, we walk to the top of the sand dunes to see sunset over this spectacular landscape with trees, rocks, and sand...

#### ✓ Hike across White desert (6 hours)

**№** White Desert

We have a long hike in a wonderful and unexpected landscape. We start from our campsite where the sand is rather beige and we walk across small rocky plateau, sandy valleys, and dune areas. The more we walk the whiter is getting the sand. Finaly we discover wonderful pure white sand dunes. Irreal landscape... We walk across the dunes and arrive to the sea around noon... We set up our camp, have lunch, and enjoy swimming in the indian ocean. Late afternoon, we start walking again across white sand dunes to enjoy sunset.

### Camping in the White desert, next to the sea

Unusual landscape : on one side we have pure white dunes, whereas on the other side we have the Indian Ocean... Individual camping tent

Breakfast - Lunch - Dinner