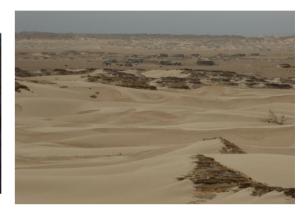

#### ✓ Sunset between White desert and rocky hills (2 hours)

**№** White Desert

We walk up a small plateau next to our camp. On the one side we perceive the white desert which we will cross the day after. On the other side, the sun sets on rocky hills.

# ស្តែ ស្ត្រី Camping between black rocks and white sanddunes Individual camping tent

WHITE DESERT 4 / 10

DAY 2

₽ White Desert

02/12/2024

✓ Hike in the surroundings of the White Desert (6 hours)

First hike in this very diverse desert! We leave the camp early morning for a loop hike that will take us back to the camp around noon: rocky hills covered by white and beige sand, sparse vegetation, camps of bedouin breeders, and sometimes views over the Indian Ocean over the horizon. After lunch, we spend early afternoon under the shade. Late afternoon we go for another walk, shorter, to enjoy the landscape under the warm light of the setting sun. Finally we have a good dinner and enjoy a night under the stars (...or the moon?!...)