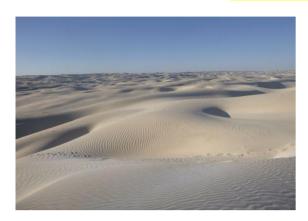

#### ✓ Hike across sand dunes and rocky outcrops (6 hours)

**₩** White Desert

A very beautifull day: we walk across sand dunes and meet on the way many rocky outcrops. The sand is sometimes red, and sometimes white. We arrive at our camp around noon and enjoy some rest under the shade. Late afternoon, we walk to the top of the sand dunes to see sunset over this spectacular landscape with trees, rocks, and sand...

- Level 2 & 3\*

- Walking time : 4 to 5 hours