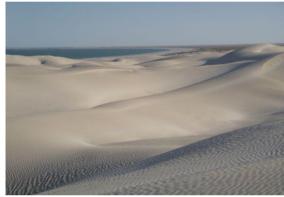

#### ✓ Hike across sand dunes and rocky outcrops (6 hours)

**₩** White Desert

A very beautifull day: we walk across sand dunes and meet on the way many rocky outcrops. The sand is sometimes red, and sometimes white. We arrive at our camp around noon and enjoy some rest under the shade. Late afternoon, we walk to the top of the sand dunes to see sunset over this spectacular landscape with trees, rocks, and sand...

#### ✓ Hike across White desert (6 hours)

**№** White Desert

We have a long hike in a wonderful and unexpected landscape. We start from our campsite where the sand is rather beige and we walk across small rocky plateau, sandy valleys, and dune areas. The more we walk the whiter is getting the sand. Finaly we discover wonderful pure white sand dunes. Irreal landscape... We walk across the dunes and arrive to the sea around noon... We set up our camp, have lunch, and enjoy swimming in the indian ocean. Late afternoon, we start walking again across white sand dunes to enjoy sunset.