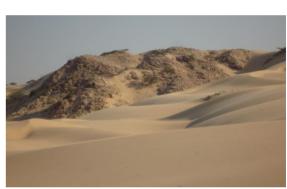

#### ✓ Hike across sand dunes and rocky outcrops (6 hours)

**₩** White Desert

A very beautifull day: we walk across sand dunes and meet on the way many rocky outcrops. The sand is sometimes red, and sometimes white. We arrive at our camp around noon and enjoy some rest under the shade. Late afternoon, we walk to the top of the sand dunes to see sunset over this spectacular landscape with trees, rocks, and sand...

#### ✓ Hike across White desert (6 hours)

**№** White Desert

We have a long hike in a wonderful and unexpected landscape. We start from our campsite where the sand is rather beige and we walk across small rocky plateau, sandy valleys, and dune areas. The more we walk the whiter is getting the sand. Finaly we discover wonderful pure white sand dunes. Irreal landscape... We walk across the dunes and arrive to the sea around noon... We set up our camp, have lunch, and enjoy swimming in the indian ocean. Late afternoon, we start walking again across white sand dunes to enjoy sunset.