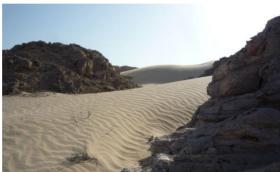

#### ✓ Day in a rocky and sandy desert (7 hours)

**₩** White Desert

We spend the full day in this so beautiful and unsual place where rocky hills of various colours are covered with red or cream sand. We go for a walk early morning and come back to our camp late morning when it starts to get hot to have lunch and take rest under the shade. Late afternoon, when the light becomes beautiful and the heat decreases, we go for another walk until sunset.

# Camping in the desert

Varied landscape : sand dunes, rocky hills, and an accacia "forest" Individual camping tent

WHITE DESERT 8 / 10

DAY 6

06/12/2024