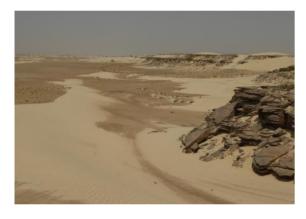

#### ✓ Hike across sand dunes and rocky outcrops (6 hours)

**₩** White Desert

A very beautifull day: we walk across sand dunes and meet on the way many rocky outcrops. The sand is sometimes red, and sometimes white. We arrive at our camp around noon and enjoy some rest under the shade. Late afternoon, we walk to the top of the sand dunes to see sunset over this spectacular landscape with trees, rocks, and sand...

# Camping in the desert

Varied landscape : sand dunes, rocky hills, and an accacia "forest" Individual camping tent

WHITE DESERT 7 / 10

**DAY 5** 

05/12/2024

Breakfast - Lunch - Dinner