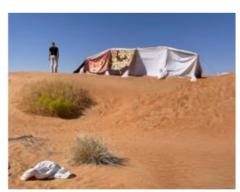

On the other hand, the ones who want to walk more can go erlier in the afternoon and do a longer tour alone.

In the desert, we'll have 3 different camp sites for respectively 3, 2, 1 nights.

On the camp, we set up a big tent (pictures below) to have shade at noon and to protect us in case of sandwind.