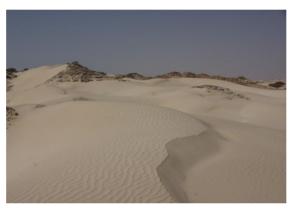

#### ✓ Sunset between White desert and rocky hills (2 hours)

**№** White Desert

We walk up a small plateau next to our camp. On the one side we perceive the white desert which we will cross the day after. On the other side, the sun sets on rocky hills.

# ស្តែ ស្ត្រី Camping between black rocks and white sanddunes Individual camping tent

WHITE DESERT 4 / 10

DAY 2

₽ White Desert

02/12/2024

✓ Hike in the surroundings of the White Desert (6 hours)

First hike in this very diverse desert! We leave the camp early morning for a loop hike that will take us back to the camp around noon: rocky hills covered by white and beige sand, sparse vegetation, camps of bedouin breeders, and sometimes views over the Indian Ocean over the horizon. After lunch, we spend early afternoon under the shade. Late afternoon we go for another walk, shorter, to enjoy the landscape under the warm light of the setting sun. Finally we have a good dinner and enjoy a night under the stars (...or the moon?!...)