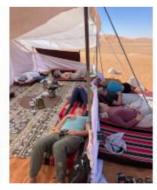

On the other hand, the ones who want to walk more can go erlier in the afternoon and do a longer tour alone.

In the desert, we'll have 3 different camp sites for respectively 3, 2, 1 nights.

On the camp, we set up a big tent (pictures below) to have shade at noon and to protect us in case of sandwind.