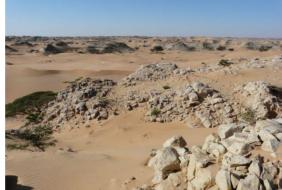

#### ✓ Day in a rocky and sandy desert (7 hours)

**₩** White Desert

We spend the full day in this so beautiful and unsual place where rocky hills of various colours are covered with red or cream sand. We go for a walk early morning and come back to our camp late morning when it starts to get hot to have lunch and take rest under the shade. Late afternoon, when the light becomes beautiful and the heat decreases, we go for another walk until sunset.

# Camping in the desert

Varied landscape : sand dunes, rocky hills, and an accacia "forest" Individual camping tent

WHITE DESERT 8 / 10

DAY 6

06/12/2024