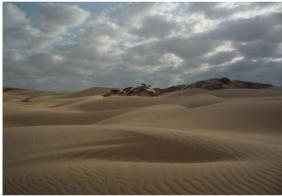

#### ✓ Hike across sand dunes and rocky outcrops (6 hours)

**₩** White Desert

A very beautifull day: we walk across sand dunes and meet on the way many rocky outcrops. The sand is sometimes red, and sometimes white. We arrive at our camp around noon and enjoy some rest under the shade. Late afternoon, we walk to the top of the sand dunes to see sunset over this spectacular landscape with trees, rocks, and sand...

# Camping in the desert

Varied landscape : sand dunes, rocky hills, and an accacia "forest" Individual camping tent

WHITE DESERT 7 / 10

**DAY 5** 

05/12/2024

Breakfast - Lunch - Dinner