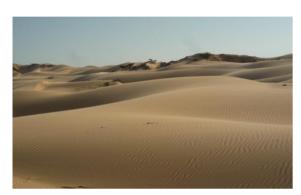

#### ✓ Hike across sand dunes and rocky outcrops (6 hours)

**₩** White Desert

A very beautifull day: we walk across sand dunes and meet on the way many rocky outcrops. The sand is sometimes red, and sometimes white. We arrive at our camp around noon and enjoy some rest under the shade. Late afternoon, we walk to the top of the sand dunes to see sunset over this spectacular landscape with trees, rocks, and sand...

# Camping in the desert

Varied landscape : sand dunes, rocky hills, and an accacia "forest" Individual camping tent

WHITE DESERT 7 / 10

**DAY 5** 

05/12/2024

Breakfast - Lunch - Dinner