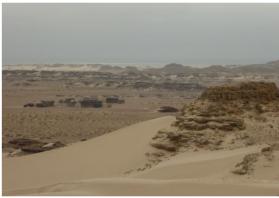

# ស្តែ ស្ត្រី Camping between black rocks and white sanddunes Individual camping tent

WHITE DESERT 4 / 10

DAY 2

₽ White Desert

02/12/2024

✓ Hike in the surroundings of the White Desert (6 hours)

First hike in this very diverse desert! We leave the camp early morning for a loop hike that will take us back to the camp around noon: rocky hills covered by white and beige sand, sparse vegetation, camps of bedouin breeders, and sometimes views over the Indian Ocean over the horizon. After lunch, we spend early afternoon under the shade. Late afternoon we go for another walk, shorter, to enjoy the landscape under the warm light of the setting sun. Finally we have a good dinner and enjoy a night under the stars (...or the moon?!...)

- Level 2 & 3\*

- Walking time : 4 to 5 hours

- Height differrence : +200m/-200m

Camping between black rocks and white sanddunes Individual camping tent

Breakfast - Lunch - Dinner

WHITE DESERT 5 / 10

DAY 3

₩ White Desert