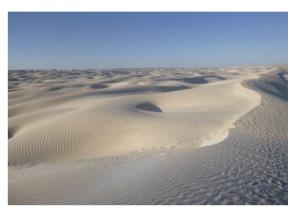

#### ✓ Hike across sand dunes and rocky outcrops (6 hours)

**₩** White Desert

A very beautifull day: we walk across sand dunes and meet on the way many rocky outcrops. The sand is sometimes red, and sometimes white. We arrive at our camp around noon and enjoy some rest under the shade. Late afternoon, we walk to the top of the sand dunes to see sunset over this spectacular landscape with trees, rocks, and sand...

# Camping in the desert

Varied landscape : sand dunes, rocky hills, and an accacia "forest" Individual camping tent

WHITE DESERT 7 / 10

**DAY 5** 

05/12/2024

Breakfast - Lunch - Dinner