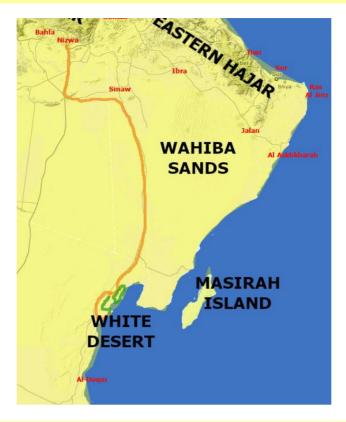

WHITE DESERT 3 / 10

DAY 1

01/12/2024

- Lunch - Dinner

Transfer to the white desert, among rocks and sand (3 hours 30 - 350 Km)

Breakfast - Lunch - Dinner

Transfer to the white desert, among rocks and sand (0 hour 30 - 30 Km)

Transfer to Nizwa (3 hours 30 - 350 Km)

WHITE DESERT 10 / 10

|         | 1 | Difficulty level Hiking & Easy Walking                                                                                            |
|---------|---|-----------------------------------------------------------------------------------------------------------------------------------|
|         |   |                                                                                                                                   |
| Level 1 |   | No difficulty. Easy and short walks. Apporpriate for anyone walking occasionaly                                                   |
|         |   |                                                                                                                                   |
| Level 2 |   | Easy hikes with elevation gain of less than 300 meters with no big terrain difficulty                                             |
|         |   |                                                                                                                                   |
| Level 3 |   | Hikes with an elevation gain from 300 to 800 meters. Appropriate for those who are used to walk in the mountain. The hikes        |
|         |   | mentioned Level 3 with a lesser elevation gain present terrain difficulties                                                       |
|         |   |                                                                                                                                   |
| Level 4 |   | Hikes with an elevation gain from 800 to 1100 meters. For fit mountain hikers                                                     |
|         |   |                                                                                                                                   |
| Level 5 |   | Long hikes with an elevation gain of more than 1000 meters and may require scrambling or easy climbing in some parts of the trail |
|         |   |                                                                                                                                   |