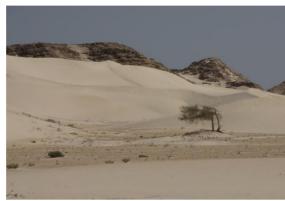

#### ✓ Hike across sand dunes and rocky outcrops (6 hours)

**₩** White Desert

A very beautifull day: we walk across sand dunes and meet on the way many rocky outcrops. The sand is sometimes red, and sometimes white. We arrive at our camp around noon and enjoy some rest under the shade. Late afternoon, we walk to the top of the sand dunes to see sunset over this spectacular landscape with trees, rocks, and sand...

# Camping in the desert

Varied landscape : sand dunes, rocky hills, and an accacia "forest" Individual camping tent

WHITE DESERT 7 / 10

**DAY 5** 

05/12/2024

Breakfast - Lunch - Dinner